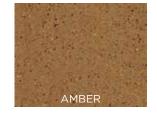

## The Earth Tones

colored with GemTone Stain Black // densified with LS // protected with LS Guard