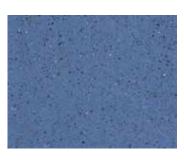

# The Blues

CARIBBEAN BLUE

OCEAN BLUE

**AMETHYST** 

colored with GemTone Stain Emerald // densified with LS // protected with LS Guard