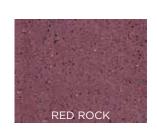

### The Reds

RUBY RED

ROSE QUARTZ

GEORGIA CLAY

RED ROCK

PAINTED DESERT

colored with GemTone Stain Caribbean Blue // densified with LS // protected with LS Guard