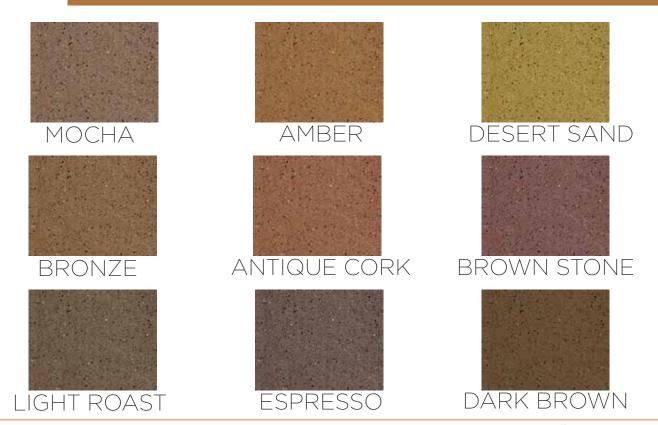

## The Earth Tones

colored with GemTone Stain Black // densified with LS // protected with LS Guard