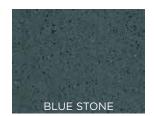

#### The Greens

COPPER PATINA

SERPENTINE

**EMERALD** 

**BLUE STONE** 

colored with GemTone Stain Light Roast // densified with LS // protected with LS Guard