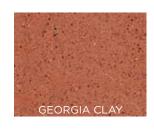

### The Reds

RUBY RED

ROSE QUARTZ

GEORGIA CLAY

RED ROCK

PAINTED DESERT

colored with GemTone Stain Caribbean Blue // densified with LS // protected with LS Guard