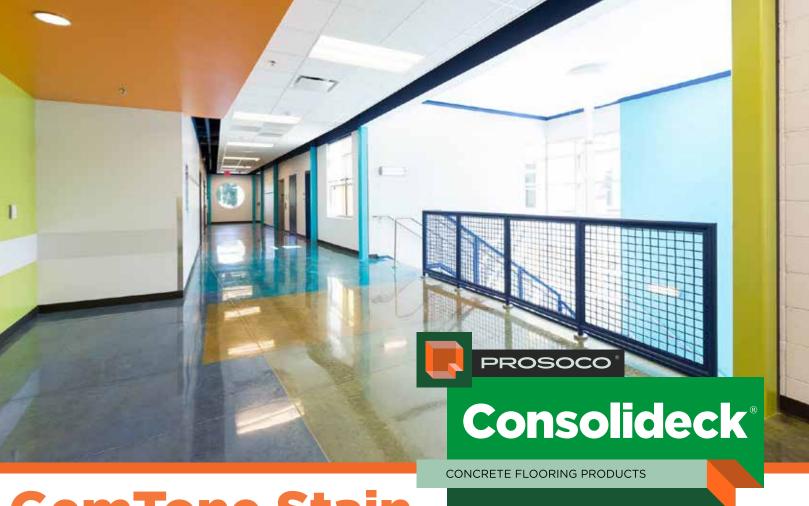

#### **GemTone Stain**

Achieves translucent color for interior concrete Layered color applications achieve deeper color intensity

Creates a durable and low-maintenance concrete floor

Easy application — just mix and spread Works with low-pressure sprayer, microfiber pads and diamond-polished floors