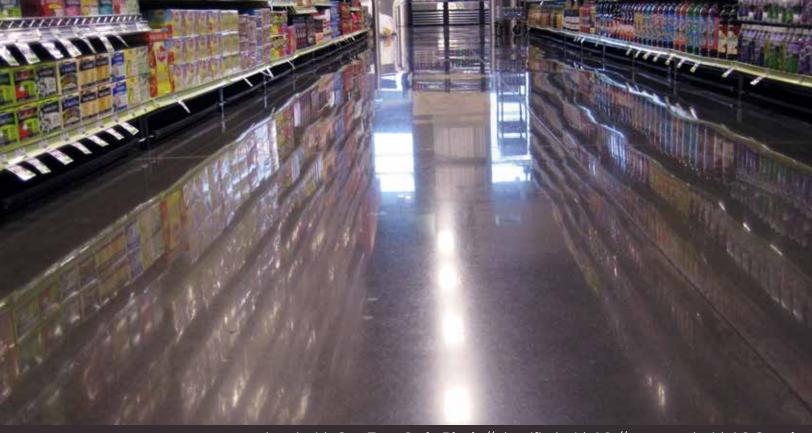

#### **GemTone Stain**

Achieves translucent color for interior concrete Layered color applications achieve deeper color intensity

Creates a durable and low-maintenance concrete floor

Easy application — just mix and spread Works with low-pressure sprayer, microfiber pads and diamond-polished floors

No harmful acids, non-toxic and non-corrosive Low-odor and safe for occupied areas VOC-compliant and SCS Certified Indoor Air Quality — Gold Level

colored with  $\operatorname{GemTone}$  Stain Rose  $\operatorname{Quartz}$  // densified with  $\operatorname{LS}$  // protected with  $\operatorname{LS}$  Guard