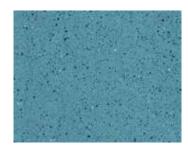

# The Blues

CARIBBEAN BLUE

OCEAN BLUE

**AMETHYST** 

colored with GemTone Stain Emerald // densified with LS // protected with LS Guard