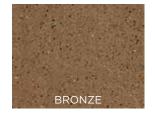

## The Earth Tones

colored with GemTone Stain Black // densified with LS // protected with LS Guard