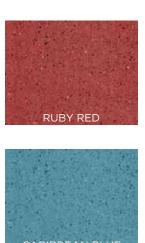

### The Reds

RUBY RED

ROSE QUARTZ

GEORGIA CLAY

RED ROCK

PAINTED DESERT

colored with GemTone Stain Caribbean Blue // densified with LS // protected with LS Guard

# The Blues

CARIBBEAN BLUE

OCEAN BLUE

**AMETHYST** 

colored with GemTone Stain Emerald // densified with LS // protected with LS Guard