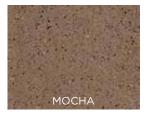

## The Earth Tones

colored with GemTone Stain Black // densified with LS // protected with LS Guard