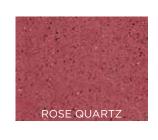

### The Reds

RUBY RED

ROSE QUARTZ

GEORGIA CLAY

RED ROCK

PAINTED DESERT

colored with GemTone Stain Caribbean Blue // densified with LS // protected with LS Guard