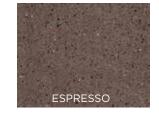

## The Earth Tones

colored with GemTone Stain Black // densified with LS // protected with LS Guard