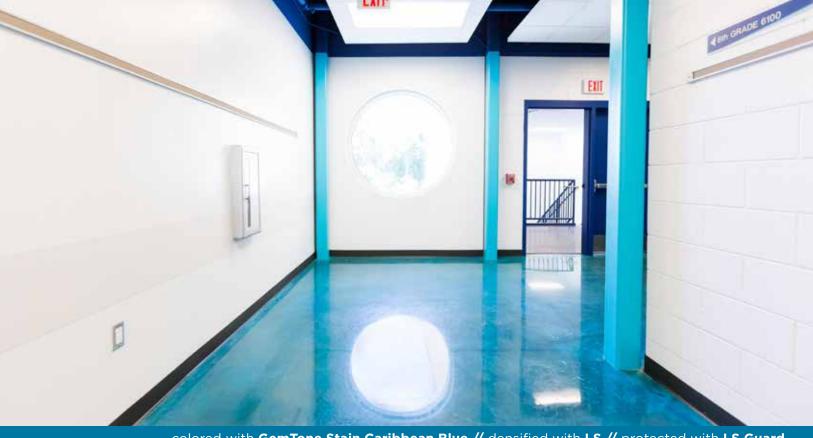

# The Blues

CARIBBEAN BLUE

OCEAN BLUE

**AMETHYST** 

colored with GemTone Stain Emerald // densified with LS // protected with LS Guard