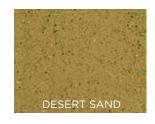

## The Earth Tones

colored with GemTone Stain Black // densified with LS // protected with LS Guard