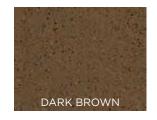

## The Earth Tones

colored with GemTone Stain Black // densified with LS // protected with LS Guard