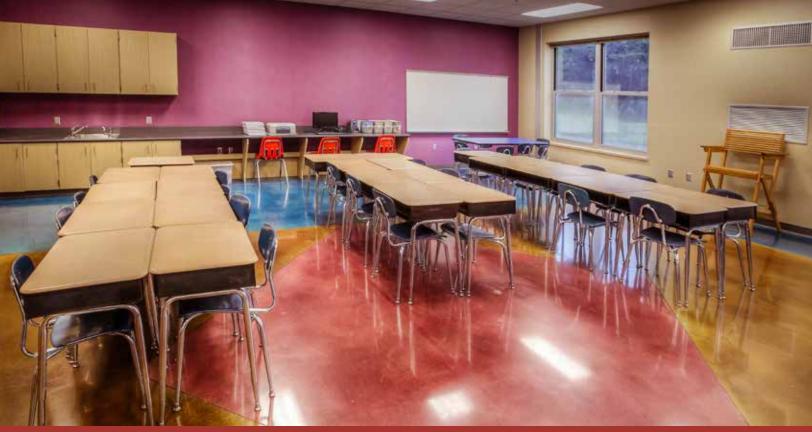

### The Reds

RUBY RED

ROSE QUARTZ

GEORGIA CLAY

RED ROCK

PAINTED DESERT

colored with GemTone Stain Caribbean Blue // densified with LS // protected with LS Guard