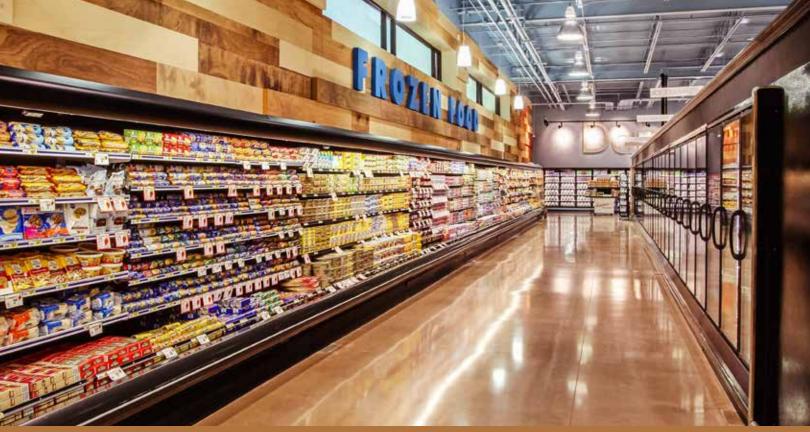

#### **GemTone Stain**

Achieves translucent color for interior concrete Layered color applications achieve deeper color intensity

Creates a durable and low-maintenance concrete floor

Easy application — just mix and spread Works with low-pressure sprayer, microfiber pads and diamond-polished floors

No harmful acids, non-toxic and non-corrosive Low-odor and safe for occupied areas VOC-compliant and SCS Certified Indoor Air Quality — Gold Level

colored with  $\operatorname{GemTone}$  Stain Rose  $\operatorname{Quartz}$  // densified with  $\operatorname{LS}$  // protected with  $\operatorname{LS}$  Guard