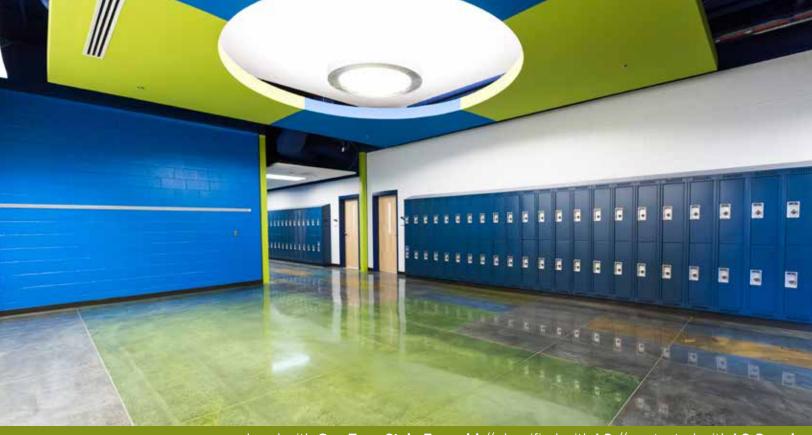

#### The Greens

COPPER PATINA

SERPENTINE

**EMERALD** 

**BLUE STONE** 

colored with GemTone Stain Light Roast // densified with LS // protected with LS Guard