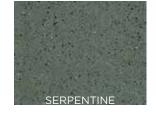

#### The Greens

COPPER PATINA

SERPENTINE

**EMERALD** 

**BLUE STONE** 

colored with GemTone Stain Light Roast // densified with LS // protected with LS Guard